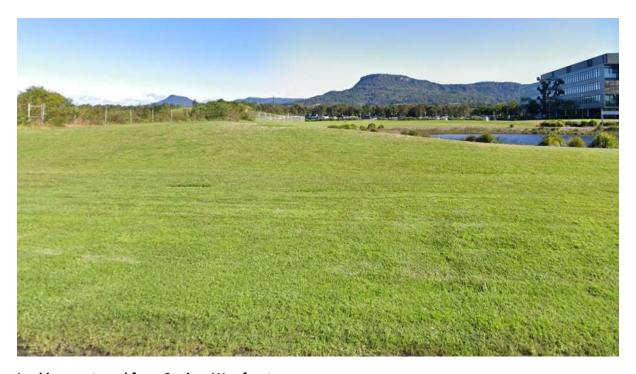

Attachment 3 – Site locality maps and site photographs

Site outlined in red, within broader locality

Subject site outlined in red

Looking south-west from Squires Way frontage – taken from north-east of the site towards the main pond

Looking south-west from Squires Way frontage – taken from north of the site

Looking westward from Squires Way frontage

Existing primary entry from Squires Way – intersection of Puckeys Avenue and Squires Way