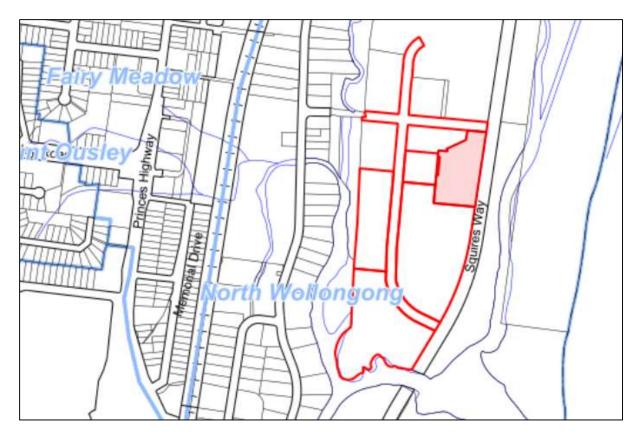

Attachment 3 – Site locality maps and site photographs

Site outlined in red, within broader locality

Subject site outlined in red

Looking south-west from Squires Way frontage – taken from north-east of the site towards the main pond