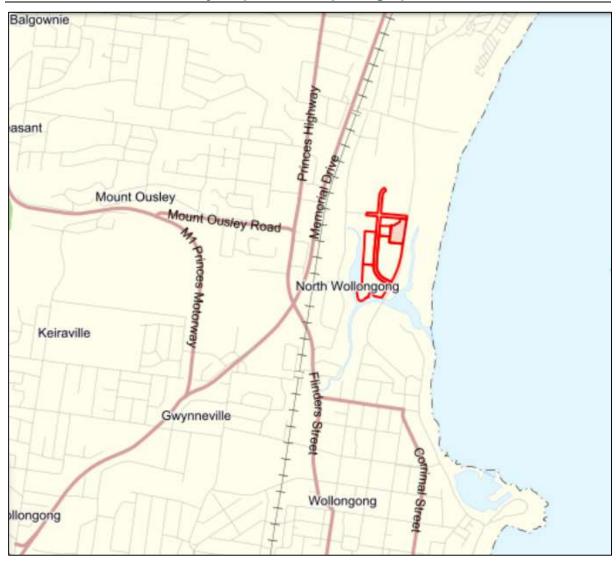

Attachment 3 – Site locality maps and site photographs

Site outlined in red, within broader locality

Subject site outlined in red

Looking south-west from Squires Way frontage – taken from north-east of the site towards the main pond