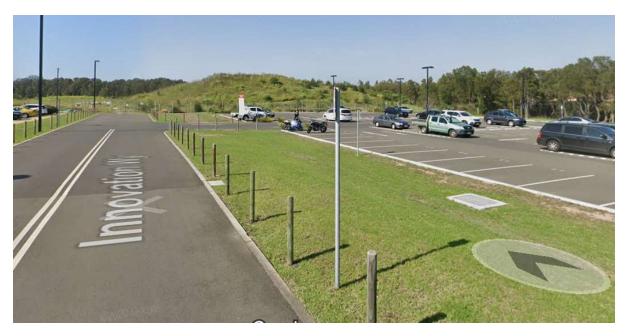

Looking south along Innovation Way towards P5 car park

Looking south along Innovation Way to its existing termination; stockpile to the south-west; P5 car park to the west. [P5 car park and RACF/ CCC location]